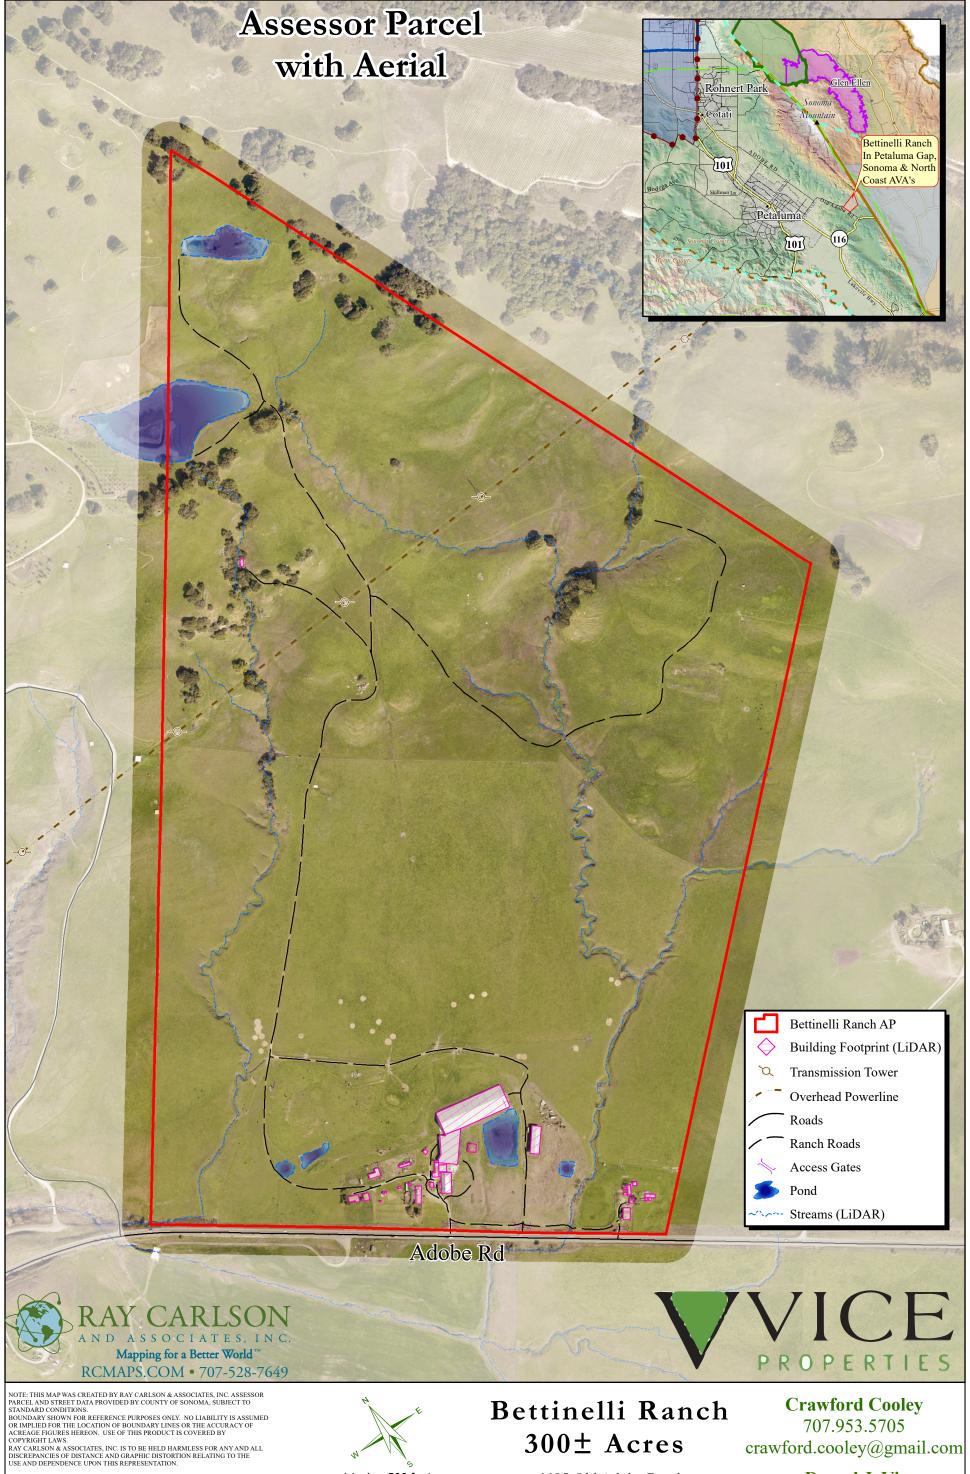

Elevations, Building Outlines and Creeks per Sonoma County Vegetation Mapping and LiDAR Consortium, NASA, University of Maryland, Watershed Sciences, Inc., Tukman Geospatial LLC. Lidar was flown in 2013.

Ludar was Inown in 2015. Appellation boundaries by Ray Carlson & Associates, Inc. based on Alcohol and Tobacco Tax and Trade Bureau USGS map metes and bounds descriptions.

oma County Ortho Pictometry 2021, Flown 2021.

1 inch = 500 feet

**J** Feet 1,000 250 500 0 ©November 5, 2024 JOB NO. 2024-43 Vice-Bettinelli

4695 Old Adobe Road Petaluma, CA 94954 [APN 068-040-016]

Darryl J. Vice 707.889.4569 dvice@viceproperties.com